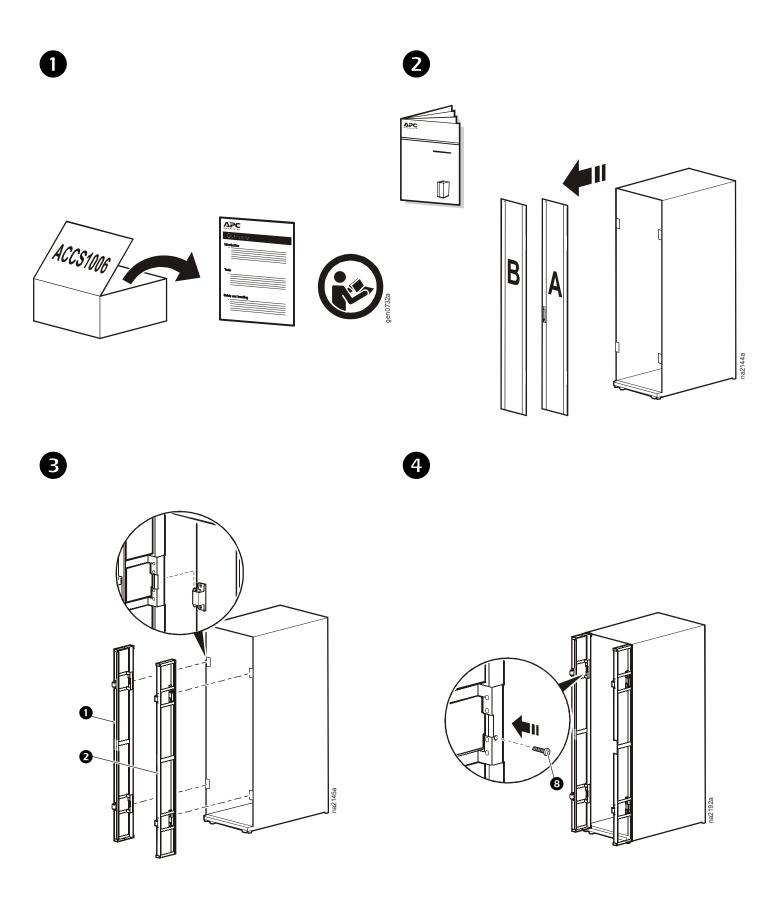

## Rack Air Containment Rear Assembly for 42-U 750-mm Wide NetShelter® SX (ACCS1006)—Installation

| Item     | Description                               | Quantity |
|----------|-------------------------------------------|----------|
| 0        | Left side plenum                          | 1        |
| 0        | Right side plenum                         | 1        |
| €        | Rear Lexan® insert for non-locking door   | 1        |
| 4        | Rear insert assembly for locking door     | 1        |
| 6        | Rear insert retainer for non-locking door | 1        |
| 6        | Rear insert retainers for locking door    | 2        |
| 0        | Top/bottom plenums                        | 2        |
| 8        | M4 × 12-mm pan-head screw                 | 1        |
| 9        | 6-mm snap rivets                          | 6        |
| •        | M6 flanged hex nuts                       | 6        |
| Φ        | Grounding wires, female                   | 2        |
| <b>D</b> | Grounding wires, male                     | 2        |
|          |                                           |          |