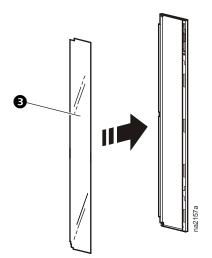

## Rack Air Containment Rear Assembly for 42-U 750-mm Wide NetShelter® SX (ACCS1006)—Installation

| Item     | Description                               | Quantity |
|----------|-------------------------------------------|----------|
| 0        | Left side plenum                          | 1        |
| 0        | Right side plenum                         | 1        |
| €        | Rear Lexan® insert for non-locking door   | 1        |
| 4        | Rear insert assembly for locking door     | 1        |
| 6        | Rear insert retainer for non-locking door | 1        |
| 6        | Rear insert retainers for locking door    | 2        |
| 0        | Top/bottom plenums                        | 2        |
| 8        | M4 × 12-mm pan-head screw                 | 1        |
| 9        | 6-mm snap rivets                          | 6        |
| •        | M6 flanged hex nuts                       | 6        |
| Φ        | Grounding wires, female                   | 2        |
| <b>D</b> | Grounding wires, male                     | 2        |
|          |                                           |          |