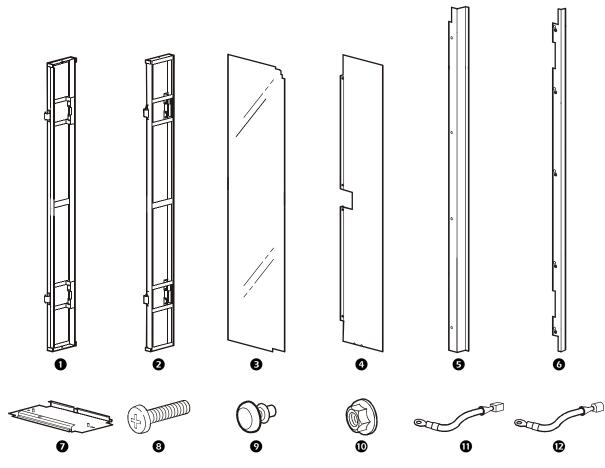

## Rack Air Containment Rear Assembly for 42-U 750-mm Wide NetShelter® SX (ACCS1006)—Installation

| Item     | Description                               | Quantity |
|----------|-------------------------------------------|----------|
| 0        | Left side plenum                          | 1        |
| 0        | Right side plenum                         | 1        |
| €        | Rear Lexan® insert for non-locking door   | 1        |
| 4        | Rear insert assembly for locking door     | 1        |
| 6        | Rear insert retainer for non-locking door | 1        |
| 6        | Rear insert retainers for locking door    | 2        |
| 0        | Top/bottom plenums                        | 2        |
| 8        | M4 × 12-mm pan-head screw                 | 1        |
| 9        | 6-mm snap rivets                          | 6        |
| •        | M6 flanged hex nuts                       | 6        |
| Φ        | Grounding wires, female                   | 2        |
| <b>D</b> | Grounding wires, male                     | 2        |
|          |                                           |          |