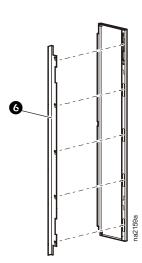

## Rack Air Containment Rear Assembly for 42-U 750-mm Wide NetShelter® SX (ACCS1006)—Installation

| Item     | Description                               | Quantity |
|----------|-------------------------------------------|----------|
| 0        | Left side plenum                          | 1        |
| 0        | Right side plenum                         | 1        |
| €        | Rear Lexan® insert for non-locking door   | 1        |
| 4        | Rear insert assembly for locking door     | 1        |
| 6        | Rear insert retainer for non-locking door | 1        |
| 6        | Rear insert retainers for locking door    | 2        |
| 0        | Top/bottom plenums                        | 2        |
| 8        | M4 × 12-mm pan-head screw                 | 1        |
| 9        | 6-mm snap rivets                          | 6        |
| •        | M6 flanged hex nuts                       | 6        |
| Φ        | Grounding wires, female                   | 2        |
| <b>D</b> | Grounding wires, male                     | 2        |
|          |                                           |          |