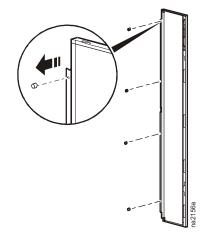

## Rack Air Containment Rear Assembly for 42-U 750-mm Wide NetShelter® SX (ACCS1006)—Installation

| Item     | Description                               | Quantity |
|----------|-------------------------------------------|----------|
| 0        | Left side plenum                          | 1        |
| 0        | Right side plenum                         | 1        |
| €        | Rear Lexan® insert for non-locking door   | 1        |
| 4        | Rear insert assembly for locking door     | 1        |
| 6        | Rear insert retainer for non-locking door | 1        |
| 6        | Rear insert retainers for locking door    | 2        |
| 0        | Top/bottom plenums                        | 2        |
| 8        | M4 × 12-mm pan-head screw                 | 1        |
| 9        | 6-mm snap rivets                          | 6        |
| •        | M6 flanged hex nuts                       | 6        |
| Φ        | Grounding wires, female                   | 2        |
| <b>D</b> | Grounding wires, male                     | 2        |
|          |                                           |          |