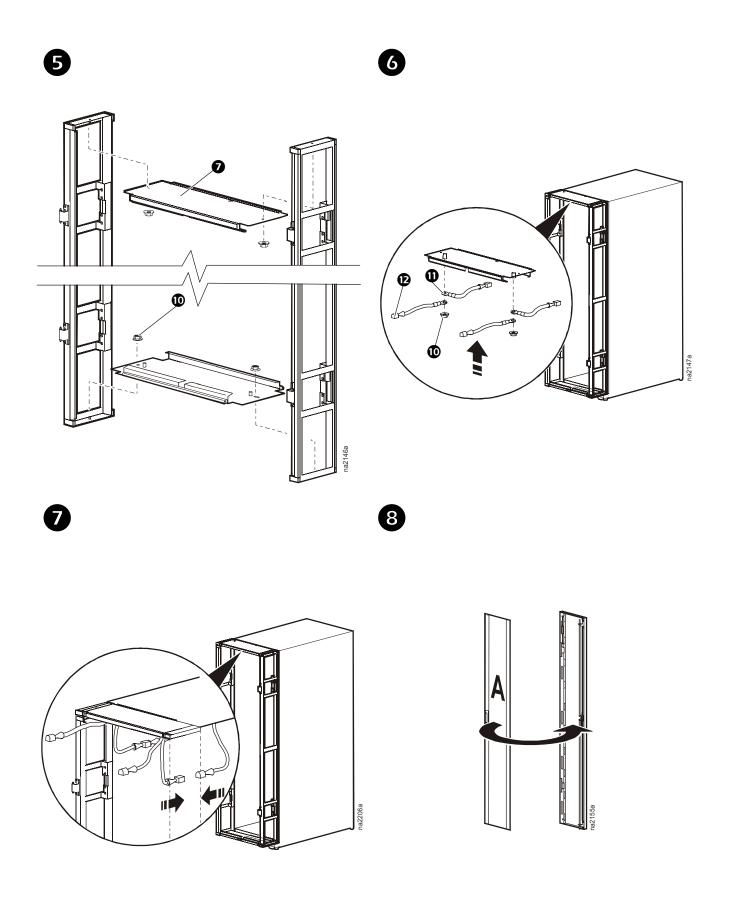

## Rack Air Containment Rear Assembly for 42-U 750-mm Wide NetShelter® SX (ACCS1006)—Installation

| Item     | Description                               | Quantity |
|----------|-------------------------------------------|----------|
| 0        | Left side plenum                          | 1        |
| 0        | Right side plenum                         | 1        |
| €        | Rear Lexan® insert for non-locking door   | 1        |
| 4        | Rear insert assembly for locking door     | 1        |
| 6        | Rear insert retainer for non-locking door | 1        |
| 6        | Rear insert retainers for locking door    | 2        |
| 0        | Top/bottom plenums                        | 2        |
| 8        | M4 × 12-mm pan-head screw                 | 1        |
| 9        | 6-mm snap rivets                          | 6        |
| •        | M6 flanged hex nuts                       | 6        |
| Φ        | Grounding wires, female                   | 2        |
| <b>D</b> | Grounding wires, male                     | 2        |
|          |                                           |          |