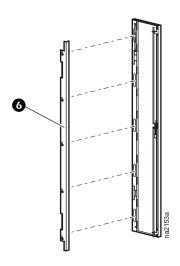

## Rack Air Containment Rear Assembly for 42-U 750-mm Wide NetShelter® SX (ACCS1006)—Installation

| Item     | Description                               | Quantity |
|----------|-------------------------------------------|----------|
| 0        | Left side plenum                          | 1        |
| 0        | Right side plenum                         | 1        |
| €        | Rear Lexan® insert for non-locking door   | 1        |
| 4        | Rear insert assembly for locking door     | 1        |
| 6        | Rear insert retainer for non-locking door | 1        |
| 6        | Rear insert retainers for locking door    | 2        |
| 0        | Top/bottom plenums                        | 2        |
| 8        | M4 × 12-mm pan-head screw                 | 1        |
| 9        | 6-mm snap rivets                          | 6        |
| •        | M6 flanged hex nuts                       | 6        |
| Φ        | Grounding wires, female                   | 2        |
| <b>D</b> | Grounding wires, male                     | 2        |
|          |                                           |          |