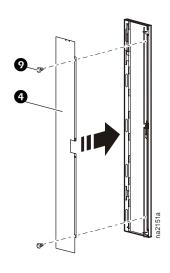

## Rack Air Containment Rear Assembly for 42-U 750-mm Wide NetShelter® SX (ACCS1006)—Installation

| Item     | Description                               | Quantity |
|----------|-------------------------------------------|----------|
| 0        | Left side plenum                          | 1        |
| 0        | Right side plenum                         | 1        |
| €        | Rear Lexan® insert for non-locking door   | 1        |
| 4        | Rear insert assembly for locking door     | 1        |
| 6        | Rear insert retainer for non-locking door | 1        |
| 6        | Rear insert retainers for locking door    | 2        |
| 0        | Top/bottom plenums                        | 2        |
| 8        | M4 × 12-mm pan-head screw                 | 1        |
| 9        | 6-mm snap rivets                          | 6        |
| •        | M6 flanged hex nuts                       | 6        |
| Φ        | Grounding wires, female                   | 2        |
| <b>D</b> | Grounding wires, male                     | 2        |
|          |                                           |          |