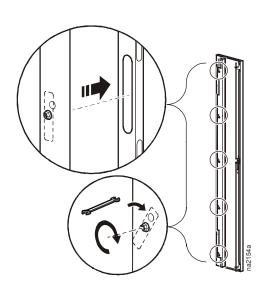

## Rack Air Containment Rear Assembly for 42-U 750-mm Wide NetShelter® SX (ACCS1006)—Installation

| Item     | Description                               | Quantity |
|----------|-------------------------------------------|----------|
| 0        | Left side plenum                          | 1        |
| 0        | Right side plenum                         | 1        |
| €        | Rear Lexan® insert for non-locking door   | 1        |
| 4        | Rear insert assembly for locking door     | 1        |
| 6        | Rear insert retainer for non-locking door | 1        |
| 6        | Rear insert retainers for locking door    | 2        |
| 0        | Top/bottom plenums                        | 2        |
| 8        | M4 × 12-mm pan-head screw                 | 1        |
| 9        | 6-mm snap rivets                          | 6        |
| •        | M6 flanged hex nuts                       | 6        |
| Φ        | Grounding wires, female                   | 2        |
| <b>D</b> | Grounding wires, male                     | 2        |
|          |                                           |          |