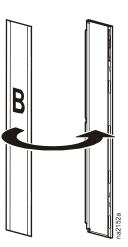

## Rack Air Containment Rear Assembly for 42-U 750-mm Wide NetShelter® SX (ACCS1006)—Installation

| Item     | Description                               | Quantity |
|----------|-------------------------------------------|----------|
| 0        | Left side plenum                          | 1        |
| 0        | Right side plenum                         | 1        |
| €        | Rear Lexan® insert for non-locking door   | 1        |
| 4        | Rear insert assembly for locking door     | 1        |
| 6        | Rear insert retainer for non-locking door | 1        |
| 6        | Rear insert retainers for locking door    | 2        |
| 0        | Top/bottom plenums                        | 2        |
| 8        | M4 × 12-mm pan-head screw                 | 1        |
| 9        | 6-mm snap rivets                          | 6        |
| •        | M6 flanged hex nuts                       | 6        |
| Φ        | Grounding wires, female                   | 2        |
| <b>D</b> | Grounding wires, male                     | 2        |
|          |                                           |          |