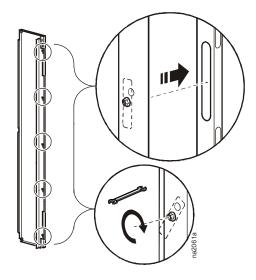

## Rack Air Containment Rear Assembly for 42-U 750-mm Wide NetShelter® SX (ACCS1006)—Installation

| Item     | Description                               | Quantity |
|----------|-------------------------------------------|----------|
| 0        | Left side plenum                          | 1        |
| 0        | Right side plenum                         | 1        |
| €        | Rear Lexan® insert for non-locking door   | 1        |
| 4        | Rear insert assembly for locking door     | 1        |
| 6        | Rear insert retainer for non-locking door | 1        |
| 6        | Rear insert retainers for locking door    | 2        |
| 0        | Top/bottom plenums                        | 2        |
| 8        | M4 × 12-mm pan-head screw                 | 1        |
| 9        | 6-mm snap rivets                          | 6        |
| •        | M6 flanged hex nuts                       | 6        |
| Φ        | Grounding wires, female                   | 2        |
| <b>D</b> | Grounding wires, male                     | 2        |
|          |                                           |          |