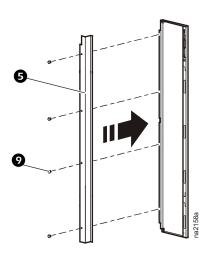

## Rack Air Containment Rear Assembly for 42-U 750-mm Wide NetShelter® SX (ACCS1006)—Installation

| Item     | Description                               | Quantity |
|----------|-------------------------------------------|----------|
| 0        | Left side plenum                          | 1        |
| 0        | Right side plenum                         | 1        |
| €        | Rear Lexan® insert for non-locking door   | 1        |
| 4        | Rear insert assembly for locking door     | 1        |
| 6        | Rear insert retainer for non-locking door | 1        |
| 6        | Rear insert retainers for locking door    | 2        |
| 0        | Top/bottom plenums                        | 2        |
| 8        | M4 × 12-mm pan-head screw                 | 1        |
| 9        | 6-mm snap rivets                          | 6        |
| •        | M6 flanged hex nuts                       | 6        |
| Φ        | Grounding wires, female                   | 2        |
| <b>D</b> | Grounding wires, male                     | 2        |
|          |                                           |          |