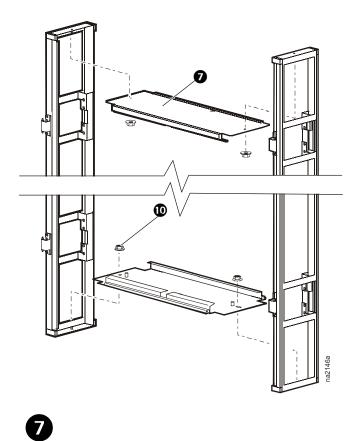

## Rack Air Containment Rear Assembly for 42-U 600-mm Wide NetShelter<sup>®</sup> SX/InfraStruXure<sup>™</sup> InRow RP (ACCS1001)—Installation

14

G

Ð