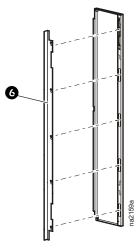

## Rack Air Containment Rear Assembly for 42-U 600-mm Wide NetShelter<sup>®</sup> SX/InfraStruXure<sup>™</sup> InRow RP (ACCS1001)—Installation

14

G

Ð