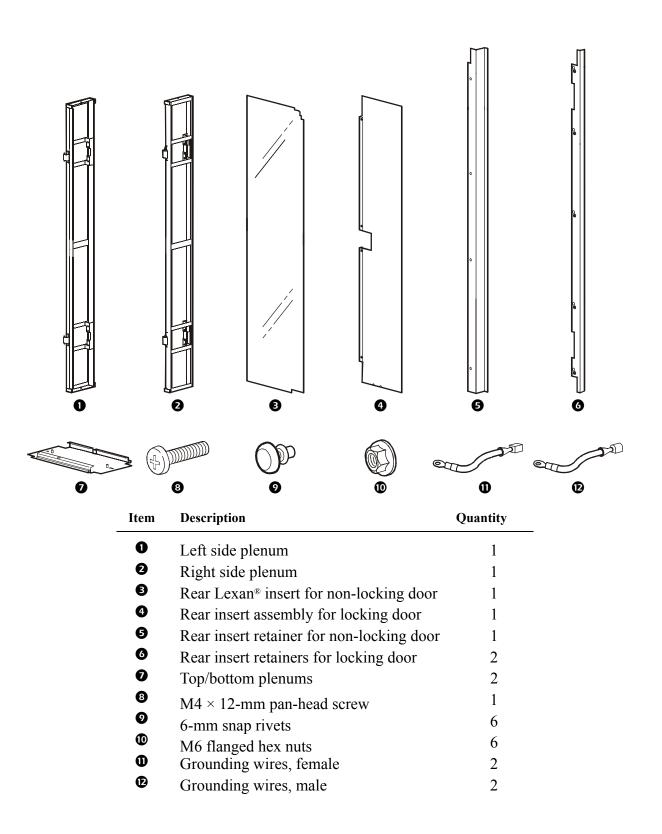

## Rack Air Containment Rear Assembly for 42-U 600-mm Wide NetShelter<sup>®</sup> SX/InfraStruXure<sup>™</sup> InRow RP (ACCS1001)—Installation





































14





G









Ð



## **APC Worldwide Customer Support**

Customer support for this or any other APC product is available at no charge in any of the following ways:

- Visit the APC Web site to access documents in the APC Knowledge Base and to submit customer support requests.
  - www.apc.com (Corporate Headquarters)

Connect to localized APC Web sites for specific countries, each of which provides customer support information.

- www.apc.com/support/ Global support searching APC Knowledge Base and using e-support.
- Contact an APC Customer Support center by telephone or e-mail.

**Regional centers** 

| Direct InfraStruXure                 | (1)(877)537-0607       |
|--------------------------------------|------------------------|
| Customer Suppor