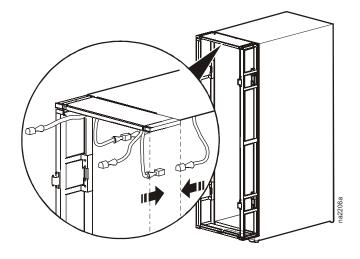

## Rack Air Containment Rear Assembly for 42-U 600-mm Wide NetShelter<sup>®</sup> SX/InfraStruXure<sup>™</sup> InRow RP (ACCS1001)—Installation

14

G

Ð