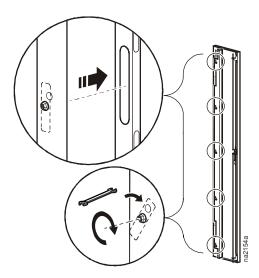

## Rack Air Containment Rear Assembly for 42-U 600-mm Wide NetShelter<sup>®</sup> SX/InfraStruXure<sup>™</sup> InRow RP (ACCS1001)—Installation





































14





G









Ð



## **APC Worldwide Customer Support**

Customer support for this or any other APC product is available at no charge in any of the following ways:

- Visit the APC Web site to access documents in the APC Knowledge Base and to submit customer support requests.
  - www.apc.com (Corporate Headquarters)

Connect to localized APC Web sites for specific countries, each of which provides customer support information.

- www.apc.com/support/ Global support searching APC Knowledge Base and using e-support.
- Contact an APC Customer Support center by telephone or e-mail.

**Regional centers** 

| Direct InfraStruXure                 | (1)(877)537-0607       |
|--------------------------------------|------------------------|
| Customer Support Line                | (toll