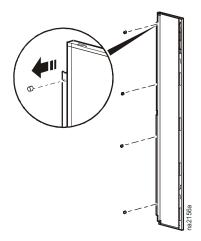

## Rack Air Containment Rear Assembly for 42-U 600-mm Wide NetShelter<sup>®</sup> SX/InfraStruXure<sup>™</sup> InRow RP (ACCS1001)—Installation

14

G

Ð