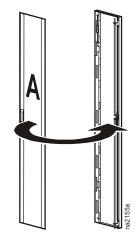

## Rack Air Containment Rear Assembly for 42-U 600-mm Wide NetShelter<sup>®</sup> SX/InfraStruXure<sup>™</sup> InRow RP (ACCS1001)—Installation

14

G

Ð