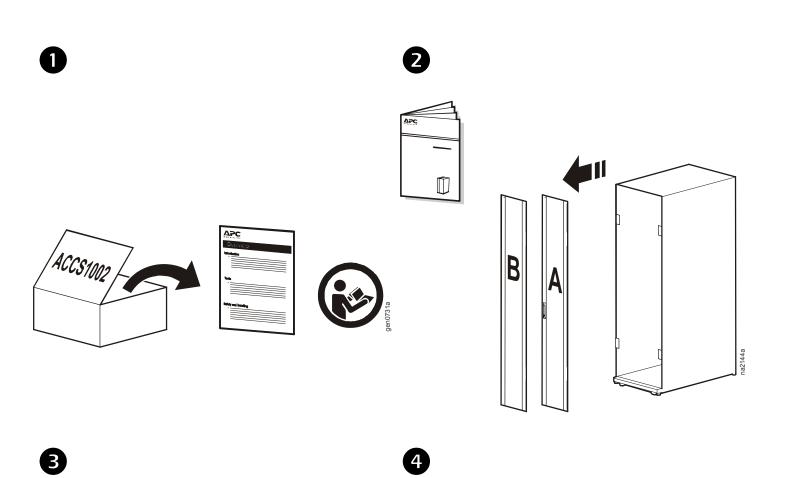

## Rack Air Containment Rear Assembly for 42-U 600-mm Wide NetShelter<sup>®</sup> SX/InfraStruXure<sup>™</sup> InRow RP (ACCS1001)—Installation





































14





G









Ð



## **APC Worldwide Customer Support**

Customer support for this or any other APC product is available at no charge in any of the following ways:

- Visit the APC Web site to access documents in the APC Knowledge Base and to submit customer support requests.
  - www.apc.com (Corporate Headquarters)

Connect to localized APC Web sites for specific countries, each of which provides customer support information.

- www.apc.com/support/ Global support searching APC Knowledge Base and using e-support.
- Contact an APC Customer Support center by telephone or e-mail.

**Regional centers** 

| Direct InfraStruXure                 | (1)(877)537-0607       |
|--------------------------------------|------------------------|
| Customer Support