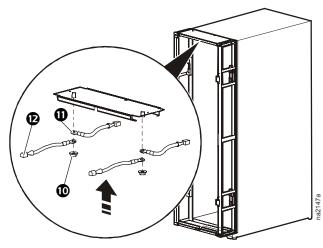

## Rack Air Containment Rear Assembly for 42-U 600-mm Wide NetShelter<sup>®</sup> SX/InfraStruXure<sup>™</sup> InRow RP (ACCS1001)—Installation

14

G

Ð