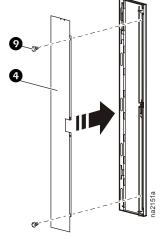

## Rack Air Containment Rear Assembly for 42-U 600-mm Wide NetShelter<sup>®</sup> SX/InfraStruXure<sup>™</sup> InRow RP (ACCS1001)—Installation





































14





G









Ð



## **APC Worldwide Customer Support**

Customer support for this or any other APC product is available at no charge in any of the following ways:

- Visit the APC Web site to access documents in the APC Knowledge Base and to submit customer support requests.
  - www.apc.com (Corporate Headquarters)

Connect to localized APC Web sites for specific countries, each of which provides customer support information.

- www.apc.com/support/ Global support searching APC Knowledge Base and using e-support.
- Contact an APC Customer Support center by telephone or e-mail.

**Regional centers** 

| Direct InfraStruXure                 | (1)(877)537-0607       |
|--------------------------------------|------------------------|
| Customer Support Line                |