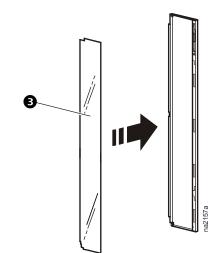

## Rack Air Containment Rear Assembly for 42-U 600-mm Wide NetShelter<sup>®</sup> SX/InfraStruXure<sup>™</sup> InRow RP (ACCS1001)—Installation

14

G

Ð