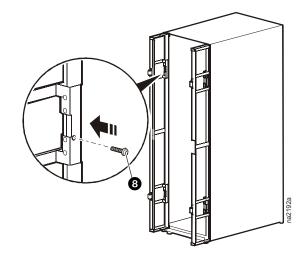

## Rack Air Containment Rear Assembly for 42-U 600-mm Wide NetShelter<sup>®</sup> SX/InfraStruXure<sup>™</sup> InRow RP (ACCS1001)—Installation





































14





G









Ð



## **APC Worldwide Customer Support**

Customer support for this or any other APC product is available at no charge in any of the following ways:

- Visit the APC Web site to access documents in the APC Knowledge Base and to submit customer support requests.
  - www.apc.com (Corporate Headquarters)

Connect to localized APC Web sites for specific countries, each of which provides customer support information.

- www.apc.com/support/ Global support searching APC Knowledge Base and using e-support.
- Contact an APC Customer Support center by telephone or e-mail.

**Regional centers** 

| Direct InfraStruXure                 | (1)(877)537-0607       |
|--------------------------------------|------------------------|
| Customer Support Line