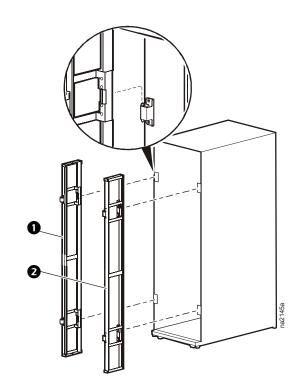

## Rack Air Containment Rear Assembly for 42-U 600-mm Wide NetShelter<sup>®</sup> SX/InfraStruXure<sup>™</sup> InRow RP (ACCS1001)—Installation





































14





G









Ð



## **APC Worldwide Customer Support**

Customer support for this or any other APC product is available at no charge in any of the following ways:

- Visit the APC Web site to access documents in the APC Knowledge Base and to submit customer support requests.
  - www.apc.com (Corporate Headquarters)

Connect to localized APC Web sites for specific countries, each of which provides customer support information.

- www.apc.com/support/ Global support searching APC Knowledge Base and using e-support.
- Contact an APC Customer Support center by telephone or e-mail.

**Regional centers** 

| Direct InfraStruXure                 | (1)(877)537-0607       |
|--------------------------------------|------------------------|
| Customer Support Li