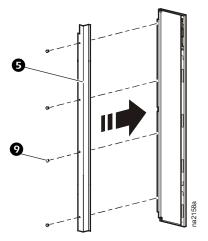

## Rack Air Containment Rear Assembly for 42-U 600-mm Wide NetShelter<sup>®</sup> SX/InfraStruXure<sup>™</sup> InRow RP (ACCS1001)—Installation

14

G

Ð