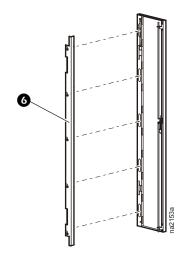

## Rack Air Containment Rear Assembly for 42-U 600-mm Wide NetShelter<sup>®</sup> SX/InfraStruXure<sup>™</sup> InRow RP (ACCS1001)—Installation





































14





G









Ð



## **APC Worldwide Customer Support**

Customer support for this or any other APC product is available at no charge in any of the following ways:

- Visit the APC Web site to access documents in the APC Knowledge Base and to submit customer support requests.
  - www.apc.com (Corporate Headquarters)

Connect to localized APC Web sites for specific countries, each of which provides customer support information.

- www.apc.com/support/ Global support searching APC Knowledge Base and using e-support.
- Contact an APC Customer Support center by telephone or e-mail.

**Regional centers** 

| Direct InfraStruXure                 | (1)(877)537-0607       |
|--------------------------------------|------------------------|
| Customer Support Line                | (t